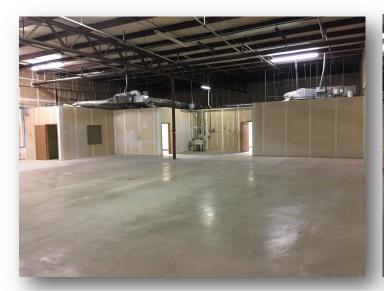

#### HIGHLIGHTS

- 6,000 SF
- Located just west of Hwy 65 & Chestnut
- Two (2) 8' x 12' Drive-In Doors
- Two (2) Dock Doors
- Zoned IC Industrial Commercial
- $\blacksquare$  NNN \$1.25 / SF = \$625.00 / Month
- Lease Rate: \$5.00 / SF = \$2,500.00
- Estimated Monthly Payment = \$3,125.00