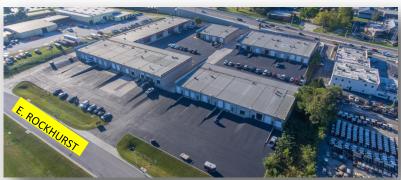

## 3107 L 1&2 E. Chestnut Expressway

Springfield, MO 65802

- E. ROCKHURST—NEW BACKAGE ROAD WITH ACCESS TO BELCREST
- FULL ACCESS (WEST & EAST BOUND) ON CHESTNUT EXPRESSWAY

DIGITAL SIGNAGE

■ NORTH SIDE OF COMPLEX HARD SURFACED (PAVED)