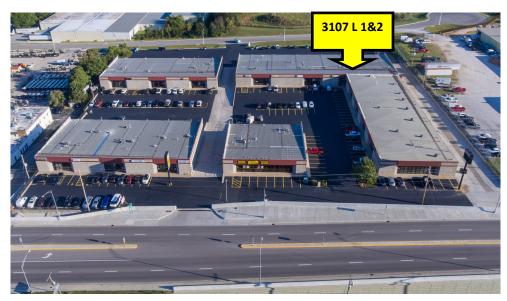

#### 3107 L 1&2 E. Chestnut Expressway

Springfield, MO 65802

#### HIGHLIGHTS

- 6,000 SF
- Located just west of Hwy 65 & Chestnut
- Two (2) 8' x 12' Drive-In Doors
- Two (2) Dock Doors
- Zoned IC Industrial Commercial
- $\blacksquare$  NNN \$1.25 / SF = \$625.00 / Month
- Lease Rate: \$5.00 / SF = \$2,500.00
- Estimated Monthly Payment = \$3,125.00