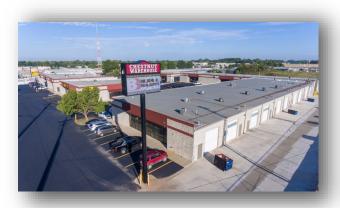

## 3107 L 1&2 E. Chestnut Expressway

Springfield, MO 65802

- E. ROCKHURST—NEW BACKAGE ROAD WITH ACCESS TO BELCREST
- FULL ACCESS (WEST & EAST BOUND) ON CHESTNUT EXPRESSWAY

DIGITAL SIGNAGE

■ NORTH SIDE OF COMPLEX HARD SURFACED (PAVED)