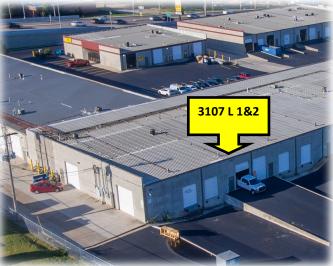

## 3107 L 1&2 E. Chestnut Expressway

Springfield, MO 65802

- E. ROCKHURST—NEW BACKAGE ROAD WITH ACCESS TO BELCREST
- FULL ACCESS (WEST & EAST BOUND) ON CHESTNUT EXPRESSWAY

DIGITAL SIGNAGE

■ NORTH SIDE OF COMPLEX HARD SURFACED (PAVED)