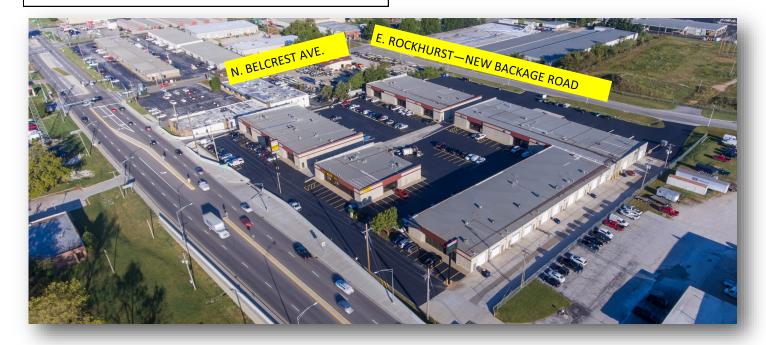

## 3107 L 1&2 E. Chestnut Expressway

Springfield, MO 65802

- E. ROCKHURST—NEW BACKAGE ROAD WITH ACCESS TO BELCREST
- FULL ACCESS (WEST & EAST BOUND) ON CHESTNUT EXPRESSWAY

DIGITAL SIGNAGE

■ NORTH SIDE OF COMPLEX HARD SURFACED (PAVED)