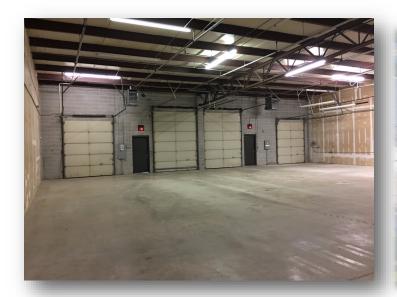

#### HIGHLIGHTS

- 6,000 SF
- Located just west of Hwy 65 & Chestnut
- Two (2) 8' x 12' Drive-In Doors
- Two (2) Dock Doors
- Zoned IC Industrial Commercial
- $\blacksquare$  NNN \$1.25 / SF = \$625.00 / Month
- Lease Rate: \$5.00 / SF = \$2,500.00
- Estimated Monthly Payment = \$3,125.00