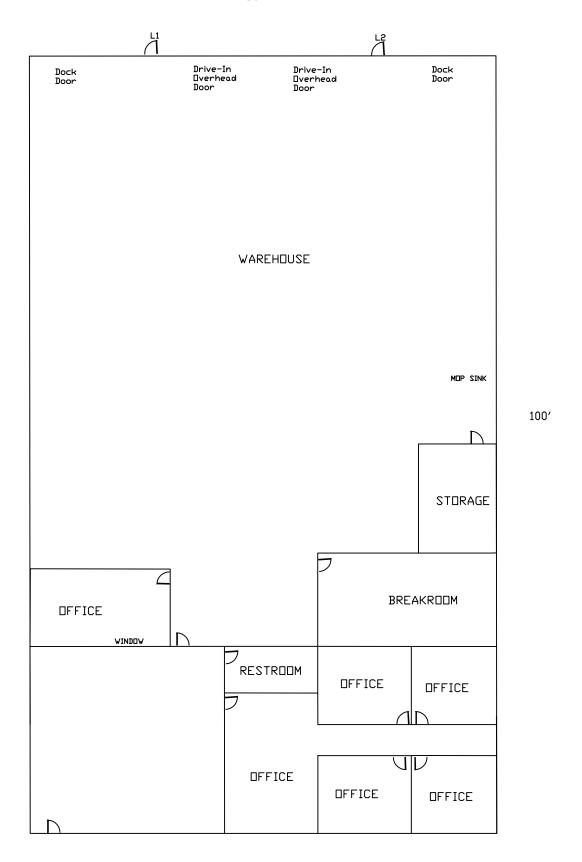

#### HIGHLIGHTS

- 6,000 SF
- Located just west of Hwy 65 & Chestnut
- Two (2) 8' x 12' Drive-In Doors
- Two (2) Dock Doors
- Zoned IC Industrial Commercial
- $\blacksquare$  NNN \$1.25 / SF = \$625.00 / Month
- Lease Rate: \$5.00 / SF = \$2,500.00
- Estimated Monthly Payment = \$3,125.00