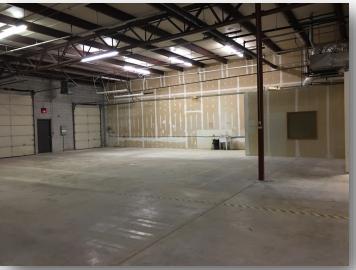

#### HIGHLIGHTS

- 6,000 SF
- Located just west of Hwy 65 & Chestnut
- Two (2) 8' x 12' Drive-In Doors
- Two (2) Dock Doors
- Zoned IC Industrial Commercial
- $\blacksquare$  NNN \$1.25 / SF = \$625.00 / Month
- Lease Rate: \$5.00 / SF = \$2,500.00
- Estimated Monthly Payment = \$3,125.00